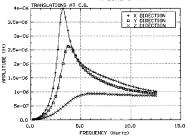

A program for calculating Dynamic Stiffness, Damping Matrix, and Foundation Response due to dynamic loads

To be hired with Notebook PC 'pre-loaded'

| LABVIEW Virtual Bench                                                                                                                               |                  | Code<br>519                                                                   | £50 pw<br>£149 pm      |              | ne |  |
|-----------------------------------------------------------------------------------------------------------------------------------------------------|------------------|-------------------------------------------------------------------------------|------------------------|--------------|----|--|
| A program for up to 16 channel data acquisition<br>To be hired with a Notebook PC 'pre-loaded'<br>For Data Acquisition hire PCMCIA DAQ Card<br>(p6) | Dynam<br>Oscillo | es virtual instrume<br>nic Signal Analys<br>oscope (4 chanr<br>ogger (16 chan | er (2 channel)<br>iel) | 2010<br>2017 |    |  |