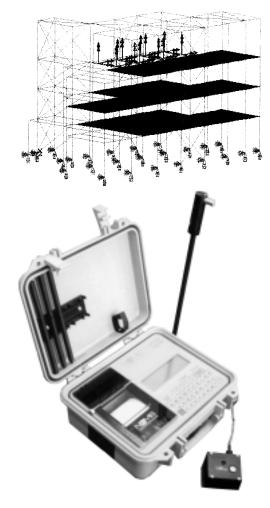

## FINITE ELEMENT ANALYSIS

Structural Dynamics Modelling (Finite Element Analysis) Noise & Vibration